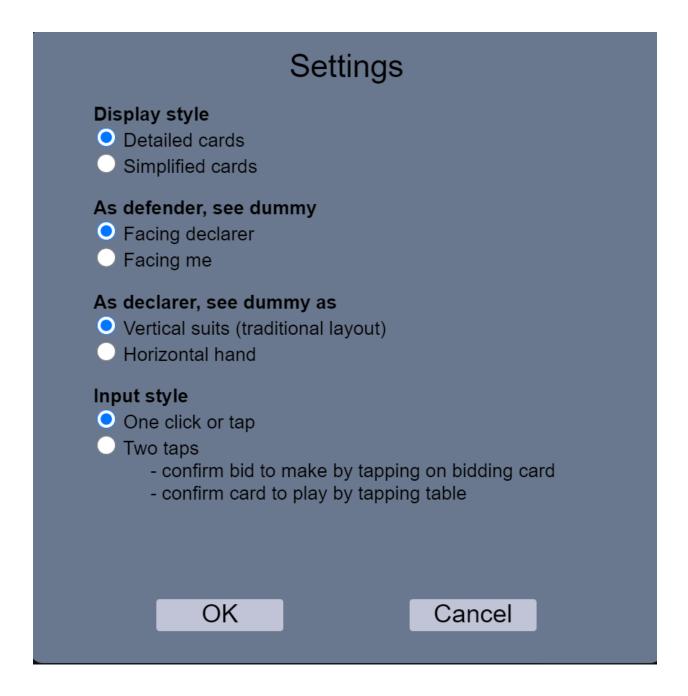

THERE IS ALSO A SETTINGS TAB LOCATED UNDER THE ALERT WHERE YOU CAN CHANGE THINGS TO YOUR PREFERENCES